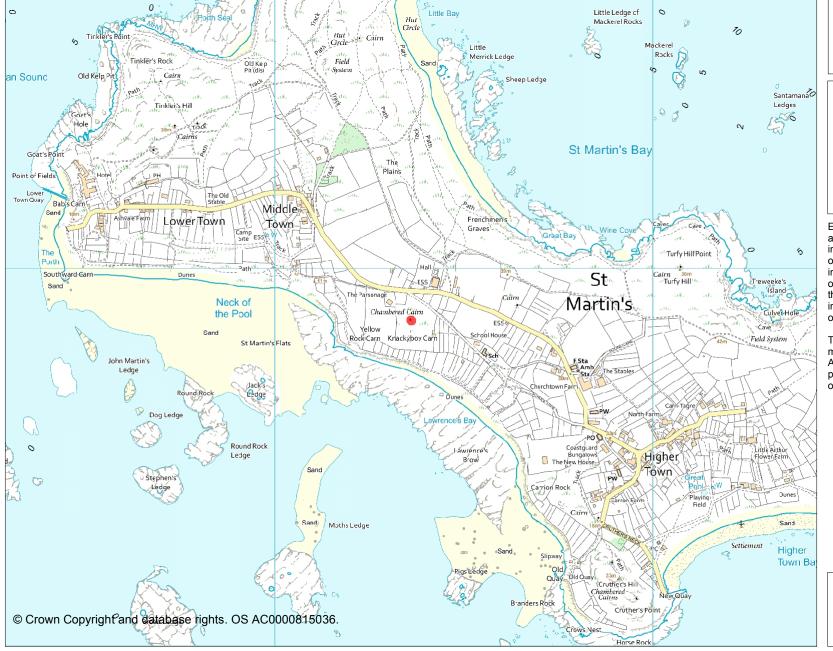

This is an A4 sized map and should be printed full size at A4 with no page scaling set.

Name: Prehistoric chambered cairn 60m north of Knackyboy Carn, St Martin's

Heritage Category:

Scheduling

List Entry No:

**List Entry NGR**: SV 92361 15863

**Map Scale:** 1:10000

Print Date: 17 May 2025